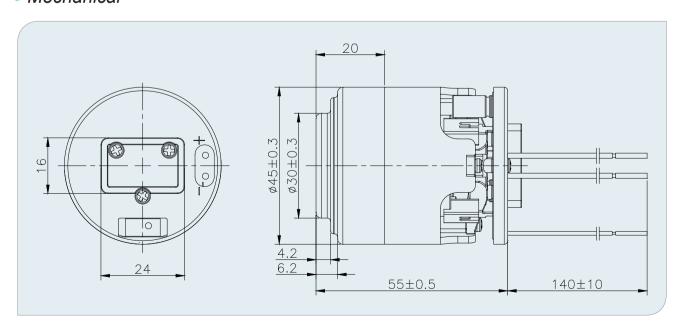

(%)      |
|  | MDS-C45 | 20.8    | 120.0      | 87000       | 11.00         | 16.28   | 15.50   | 48.2     |
|  | Model   | Voltage | Low Speed  |             |               |         |         |          |
|  |         |         | Power      | Rated Speed | Rated Current | Airflow | Suction | MAX.Eff. |

| Model   | Voltage | Low Speed |             |               |         |         |          |
|---------|---------|-----------|-------------|---------------|---------|---------|----------|
|         |         | Power     | Rated Speed | Rated Current | Airflow | Suction | MAX.Eff. |
|         | (VDC)   | (W)       | (rpm)       | (A)           | (dm³/s) | (kPa)   | (%)      |
| MDS-C45 | 20.8    | 50.00     | 60000       | 4.2           | 16.5    | 12.5    | 49.5     |

## Mechanical